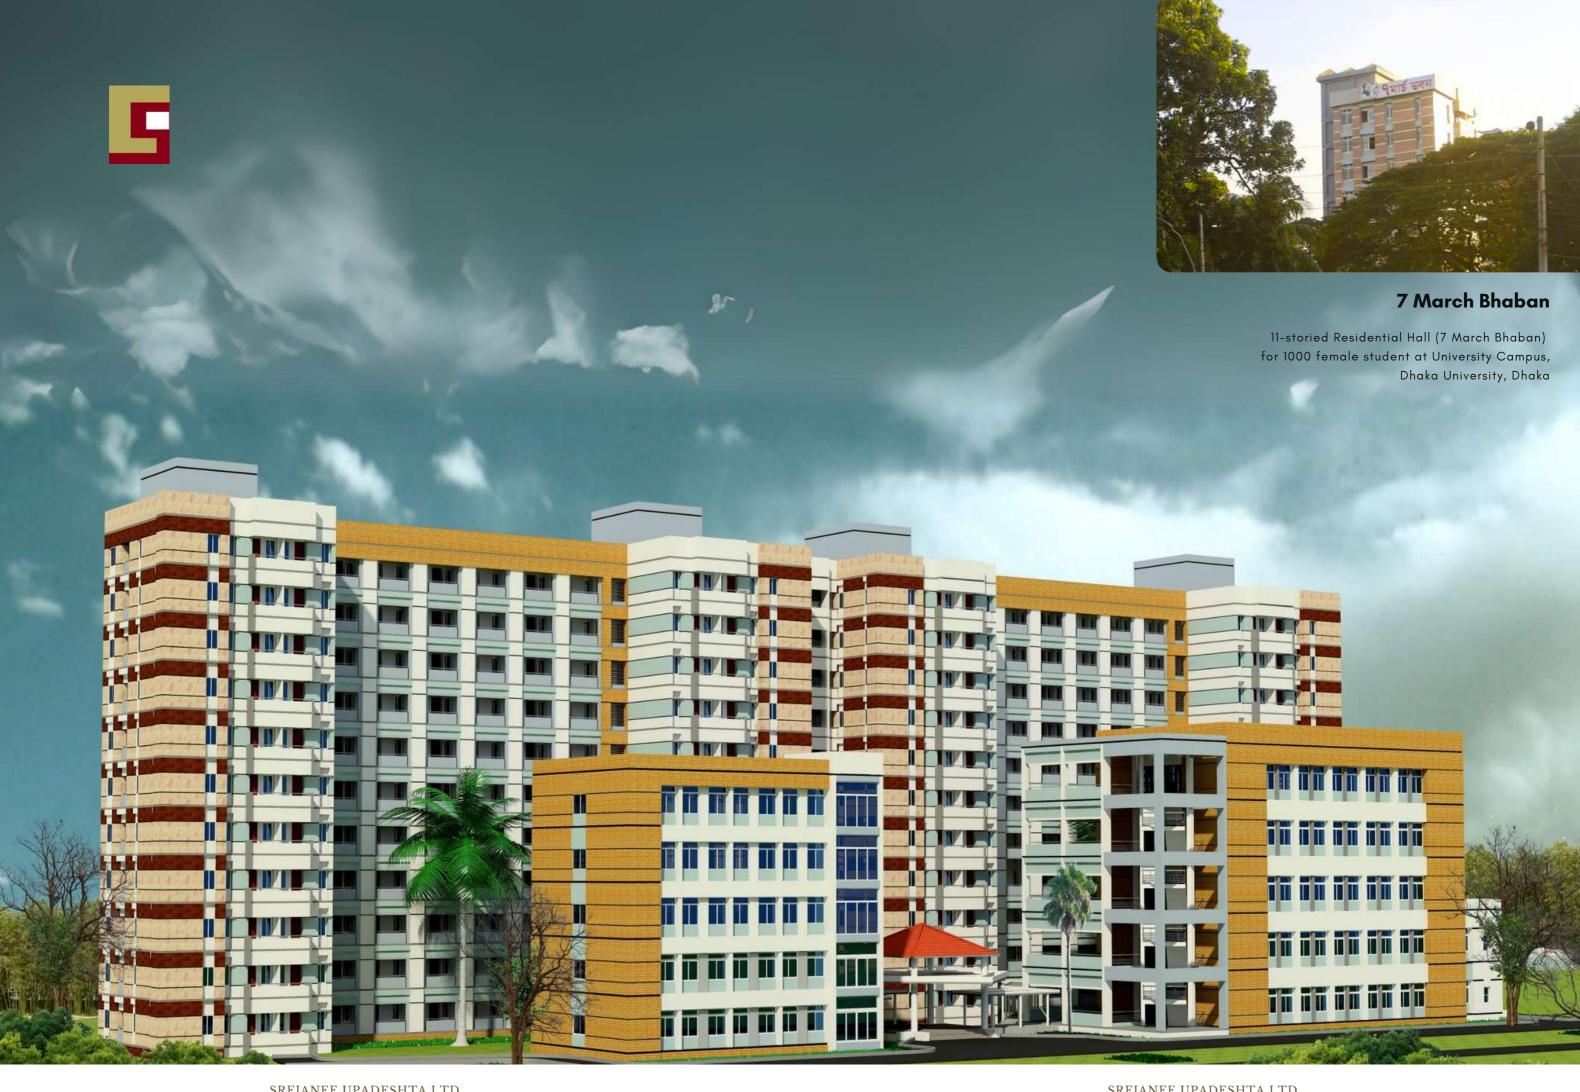

### KABI SUFIA KAMAL HALL

Dhaka University

Kabi Sufia Kamal Hall project for Dhaka University's 1000 female students, includes two 10-storied Student Hall buildings, an 11-storied Residential House Tutor Quarter, a 5-storied Dining block, and a 4-storied office Block with Visitors room, Substation & Generator Building. Meticulously designed with interior and exterior decoration works, this endeavor is poised to provide a modern, comfortable, and aesthetically pleasing accommodation for the university's female students.