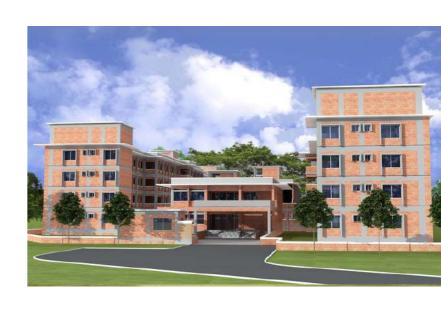

### HAJEE MOHAMMED DANESH

SCIENCE & TECHNOLOGY UNIVERSITY

Our comprehensive construction initiative includes a 6-Storied Female Student Hall, Vertical Extensions of existing halls and buildings, a new Faculty Building with a robust foundation, a Utility Building, Health Care Centre extension, a Dairy House with a Bio-Gas Plant, and essential infrastructure such as Green Fencing Boundary Wall, Gate, RCC Block Road, Surface Drainage System, Electric Sub-Station, and Landscaping.