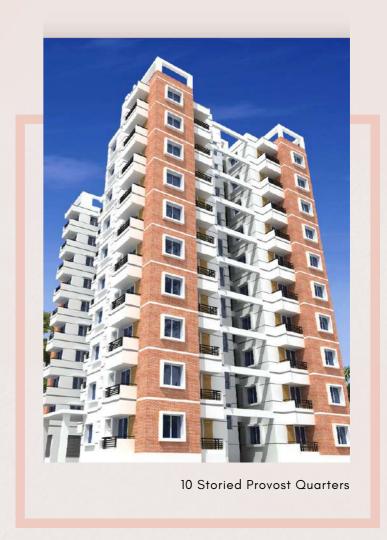

### KABI SUFIA KAMAL HALL

Dhaka University

Kabi Sufia Kamal Hall project for Dhaka University's 1000 female students, includes two 10-storied Student Hall buildings, an 11-storied Residential House Tutor Quarter, a 5-storied Dining block, and a 4-storied office Block with Visitors room, Substation & Generator Building. Meticulously designed with interior and exterior decoration works, this endeavor is poised to provide a modern, comfortable, and aesthetically pleasing accommodation for the university's female students.