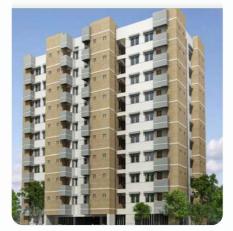

Jagannath Hall, Dhaka University SANTOSH CHANDRA BHATTACHARYA BHABAN

Santosh Bhattacharya Bhaban, our visionary project involved the creation of a 10storied, state-of-the-art student hall to accommodate 1000 male students. This endeavor combined modern design principles with functionality, providing a dynamic and conducive living space within the educational landscape. The Santosh Bhattacharya Bhaban is poised to redefine student housing, emphasizing both comfort and contemporary architectural aesthetics.

### KABI SUFIA KAMAL HALL

Dhaka University

Kabi Sufia Kamal Hall project for Dhaka University's 1000 female students, includes two 10-storied Student Hall buildings, an 11-storied Residential House Tutor Quarter, a 5-storied Dining block, and a 4-storied office Block with Visitors room, Substation & Generator Building. Meticulously designed with interior and exterior decoration works, this endeavor is poised to provide a modern, comfortable, and aesthetically pleasing accommodation for the university's female students.