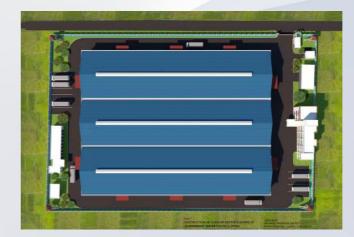

# Bangobazar Paikari Nagar Bipoti Bitan

Bangabazar hawker's market Gulistan Hawker's Market Mahanagr's Hawker's Market Adarsha hawker's market

34 BUFFER GO DOWN, BCIC, MINISTRY OF INDUSTRY, MAX CAP - 25000 METRIC TONNE