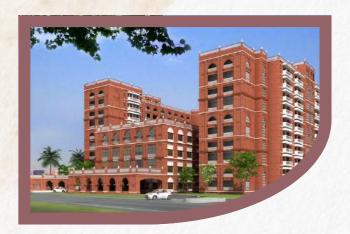

### KABI SUFIA KAMAL HALL

Dhaka University

Kabi Sufia Kamal Hall project for Dhaka University's 1000 female students, includes two 10-storied Student Hall buildings, an 11-storied Residential House Tutor Quarter, a 5-storied Dining block, and a 4-storied office Block with Visitors room, Substation & Generator Building. Meticulously designed with interior and exterior decoration works, this endeavor is poised to provide a modern, comfortable, and aesthetically pleasing accommodation for the university's female students.