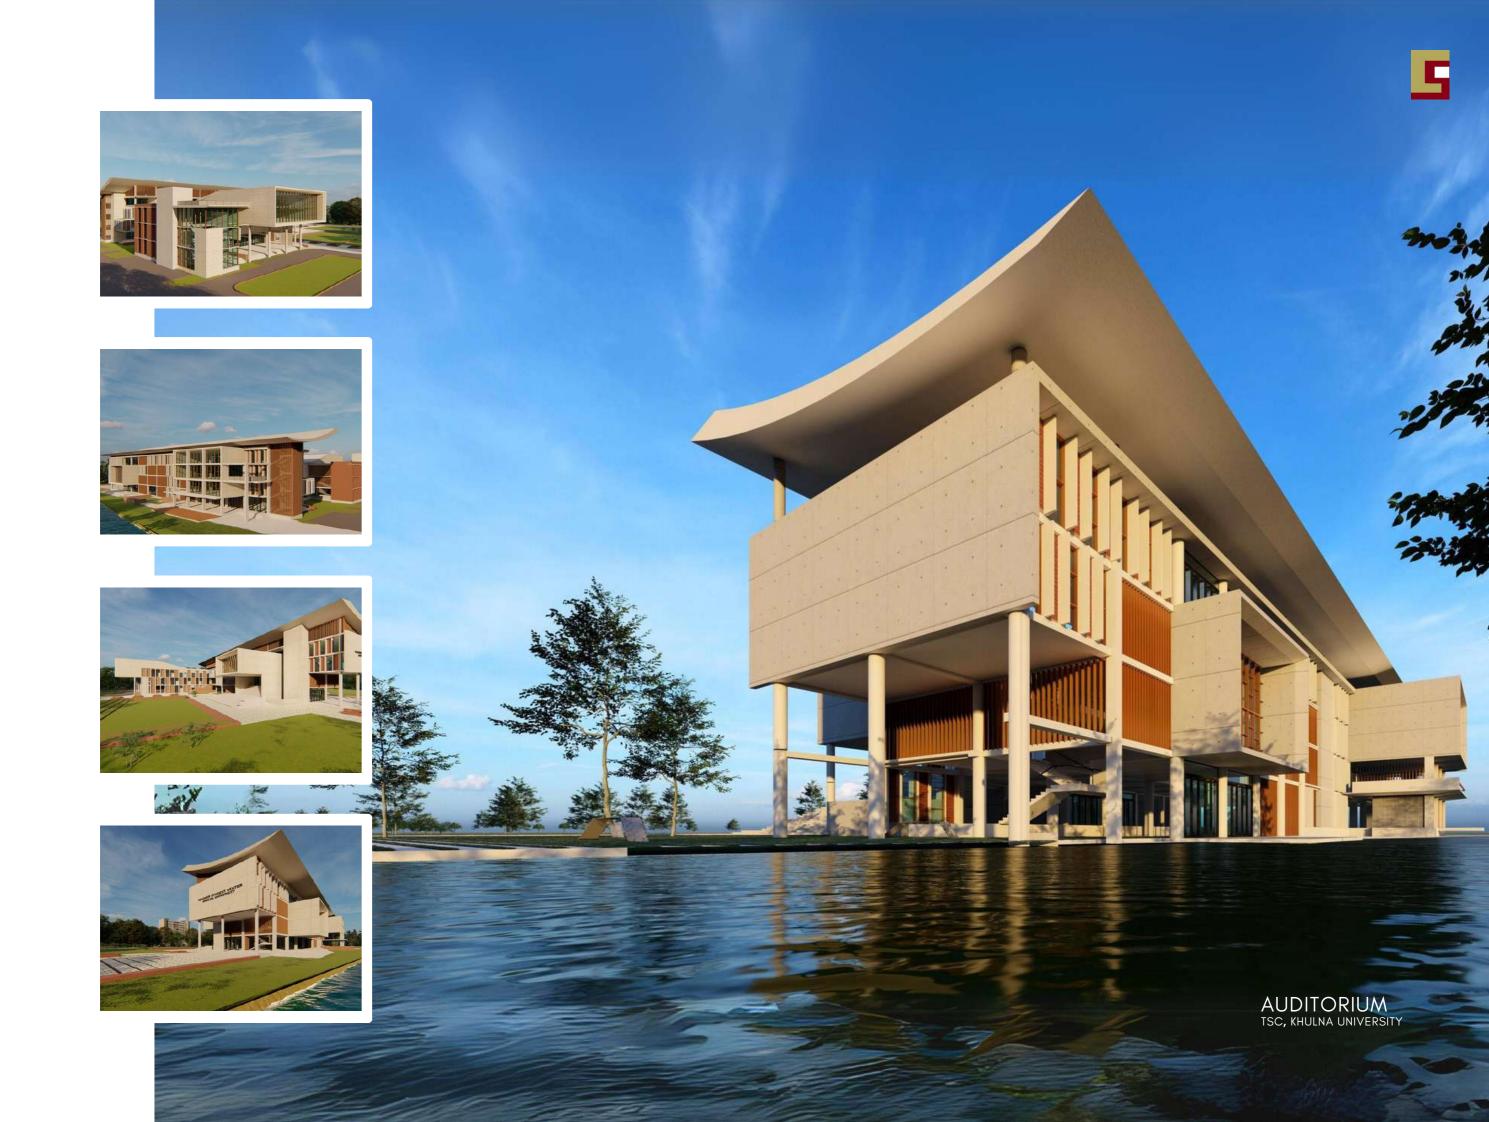

11-storied Residential House Tutor Quarter, a 5-storied Dining block, and a 4-storied office Block with Visitors room, Substation & Generator Building. Meticulously designed with interior and exterior decoration works, this endeavor is poised to provide a modern, comfortable, and aesthetically pleasing accommodation for the university's female students.









Dhaka University

## Rabindra Bhaban

10- storied with 15-storied foundation for accommodation of 1000 students and 11-storied House tutor quarter at Jagannath Hal. Total area is 2,94,000 sft with interior and exterior decoration works.



SREJANEE UPADESHTA LTD.

SREJANEE UPADESHTA LTD.

Dhaka University





LECTURE HALL FOR FINE ARTS

Dhaka University

02





DHAKA UNIVERSITY

CENTRE FOR ADVANCED RESEARCH IN SCIENCES (CARS)









Medical Center Khulna University, Khulna.

Academic Building Khulna University, Khulna.





INSTITUTE OF EDUCATION & RESEARCH
Khulna university





# NOAKHALI SCIENCE & TECHNOLOGY UNIVERSITY MINISTRY OF EDUCATION





MINISTRY OF EDUCATION

NOAKHALI SCIENCE & TECHNOLOGY UNIVERSITY







10 STORIED STUFF DORMITORY





### INSTITUTE OF INFORMATION & COMMUNICATION TECHNOLOGY $^{\star}$



\*VERTICAL EXTENSION PROJECT ONLY

Shahjalal university of science & technology



Male Hall



STAFF QUARTERS

SHEIKH FAZILATUNNESA HAL



SREJANEE UPADESHTA LTD. SREJANEE UPADESHTA LTD.



Academic Building Male Hall, Female Hall, Gymnasium,

















SREJANEE UPADESHTA LTD. SREJANEE UPADESHTA LTD.

## Other Universities





SREJANEE UPADESHTA LTD. SREJANEE UPADESHTA LTD.





Independent