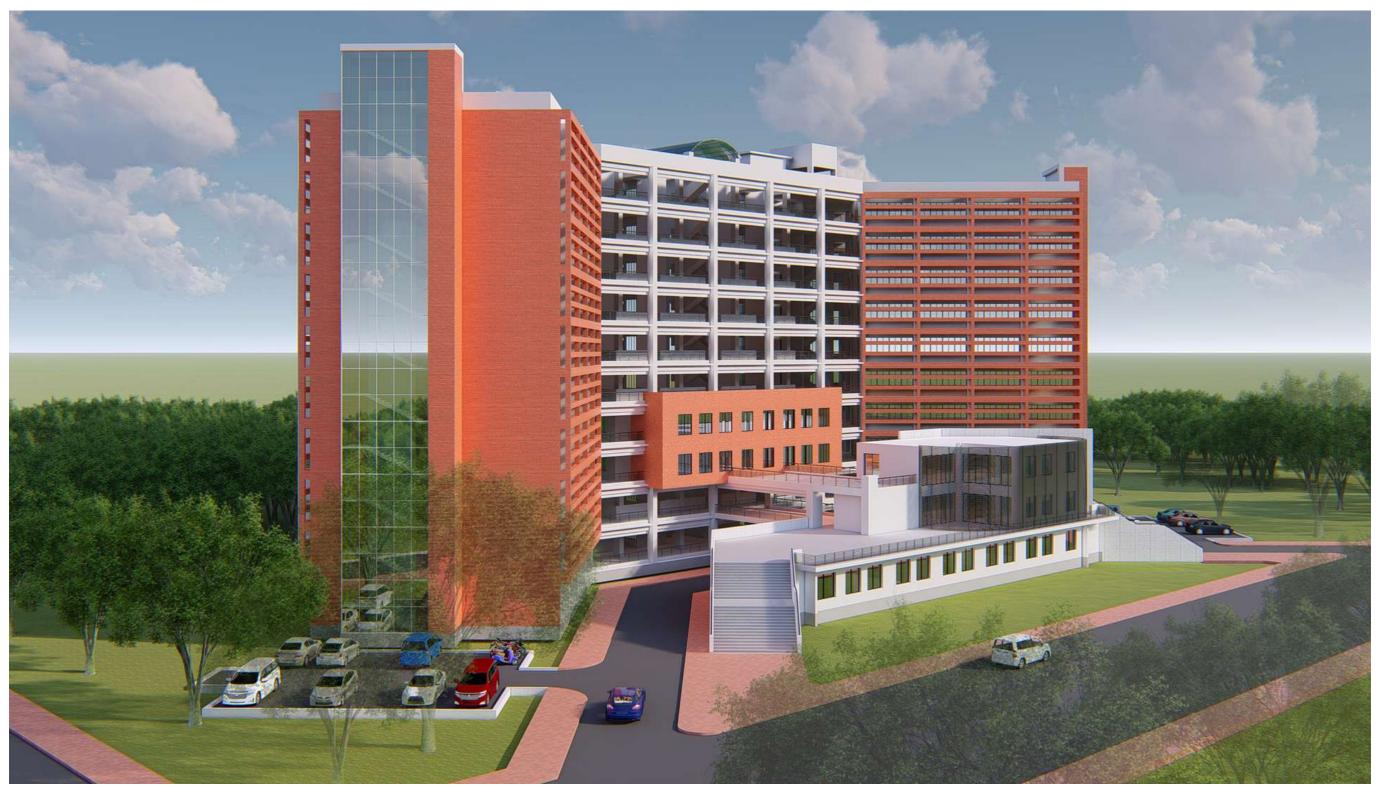

### **Shahid Sheikh Russel Tower**

Dhaka University

Introducing the 20-storied "Shahid Sheikh Russell Tower" project at Dhaka University, a distinctive endeavor in Dhaka University serving as a vertical tribute to vision and legacy.

## Bangabandhu Tower

Dhaka University

The iconic "Bangabandhu Tower" project at Dhaka University stands as a symbol of architectural prowess and historical significance. This structural masterpiece includes the construction of a landmark residential tower dedicated to Bangabandhu Sheikh Mujibur Rahman, commemorating his legacy.