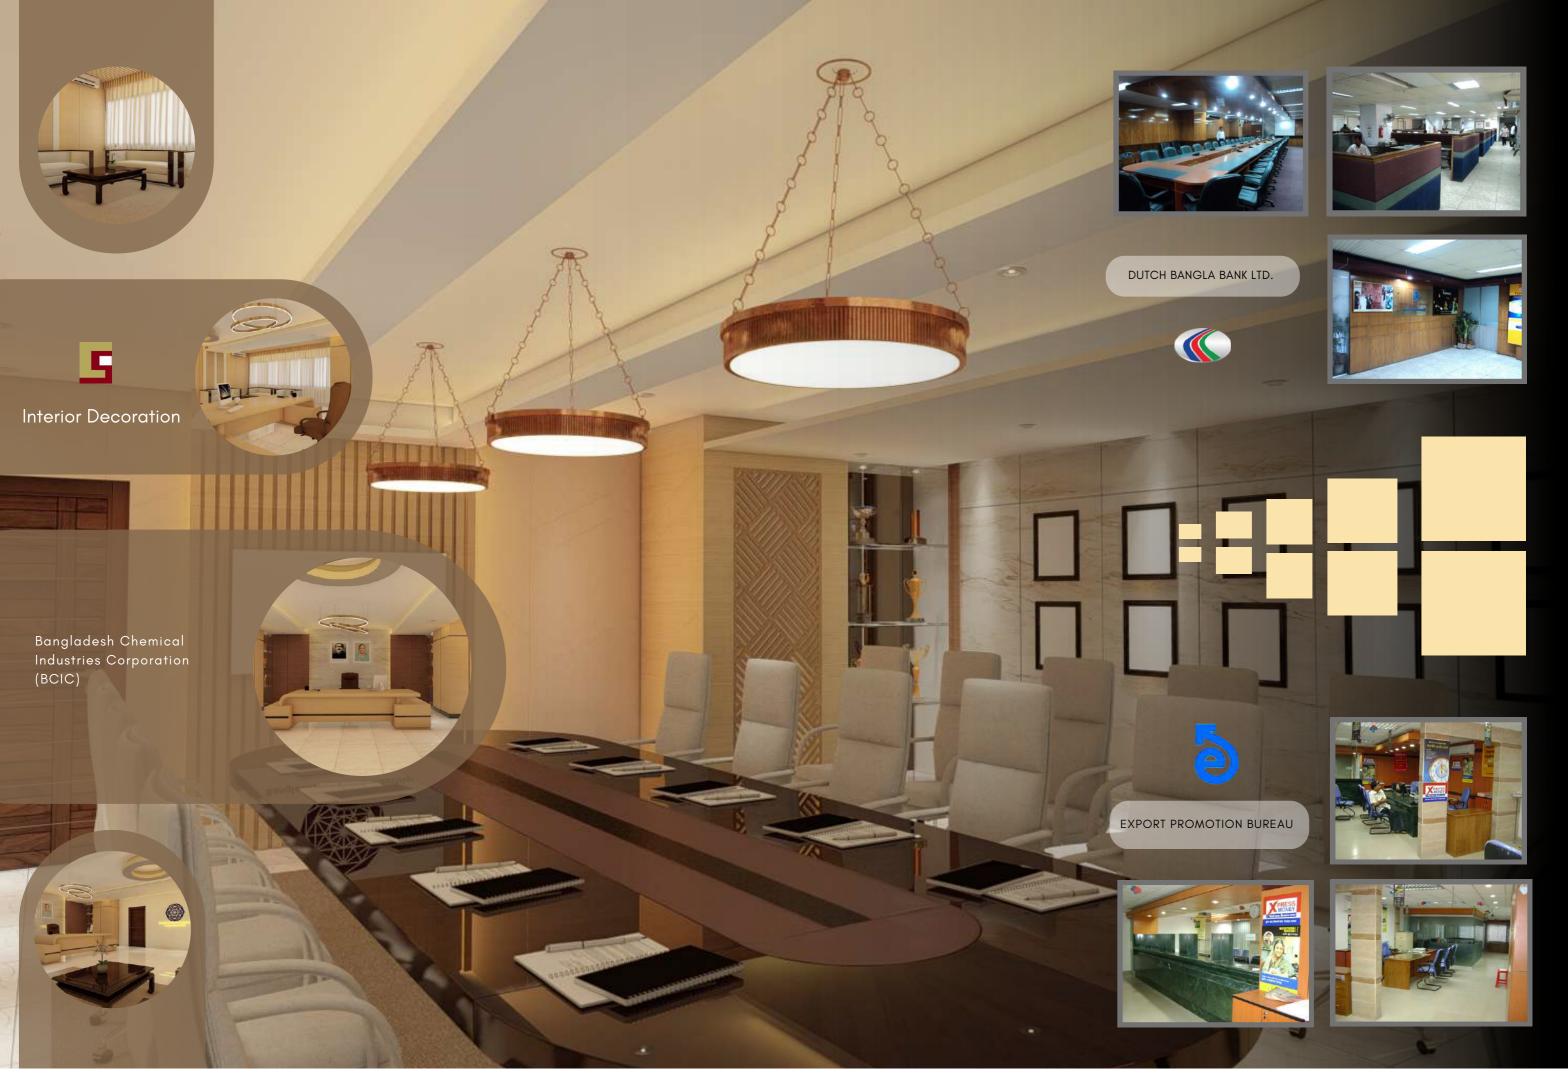

esettlement Project (worked as Sub-Consultant)

Development Infrastructures Support Facilities for operation of Payra Deep Sea Port". On 500 Acre land

Location: Kalapara, Patuakhali.

Owner:

Payra Port Authority (PPA),







#### Bangladesh Railway Sector Improvement Project

(worked as Sub Consultant)

Bangladesh Railway Sector Improvement Project (as Sub Consultant). Construction of Rail way station buildings, Plat forms, Over bridges, staff quarters, equipment buildings etc.

Location: 13 No. Stations Tongi-Bhairab Railway station

Owner: Bangladesh Rail Way, Ministry of communication

Scope:

Preparation of Master plan, Lay out plan, Architectural design & drawings, Sanitary & plumbing design & drawings, Electrical design & drawings., Preparation of BOQ and technical Specification





# Innovation Unveiled: Explore Our Portfolio.

Srejanee Upadeshta Ltd takes pride in a diverse portfolio that echoes our commitment to excellence. Our list of projects spans across various sectors, showcasing a fusion of imaginative design and innovative engineering.

#### 1. Local Government Engineering Department (LGED)

Project Name: Consultancy Services for Feasibility Study and Detail Design for Construction of Large Bridges on Upazilas, Union; Village Road Project Package No. Large Bridge Sub Project-2 (LBSP-2) under LGED. The LBSP-2 comprises 33 no. of bridges located all over Bangladesh in 24 Upazilas of 16 Districts under 5 Administrative Divisions. Length (906m to 111m) = Total 33 bridges. This project is a joint venture with IWM & Soil Foundation.

#### 2. Urban Development