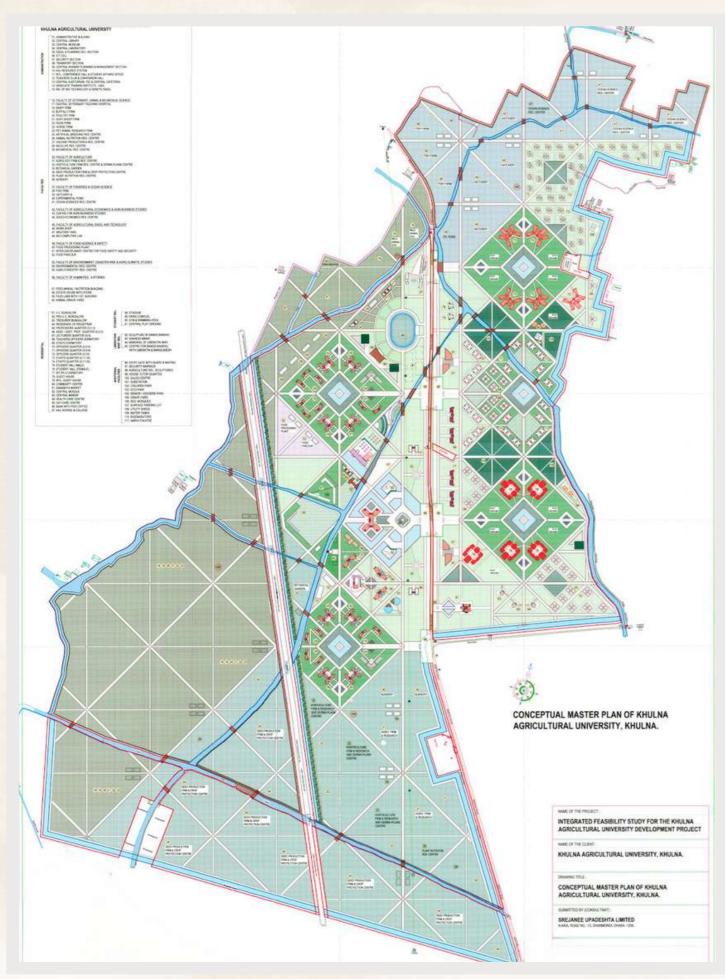

#### MASTERPLAN on 1500 Acre Land

Proposed

## Khulna Agricultural University

Presenting our visionary proposed plan for Khulna Agricultural University, a testament to thoughtful design and functionality. Our plan integrates state-of-the-art facilities, green spaces, and advanced infrastructure to foster a conducive environment for agricultural education and research.