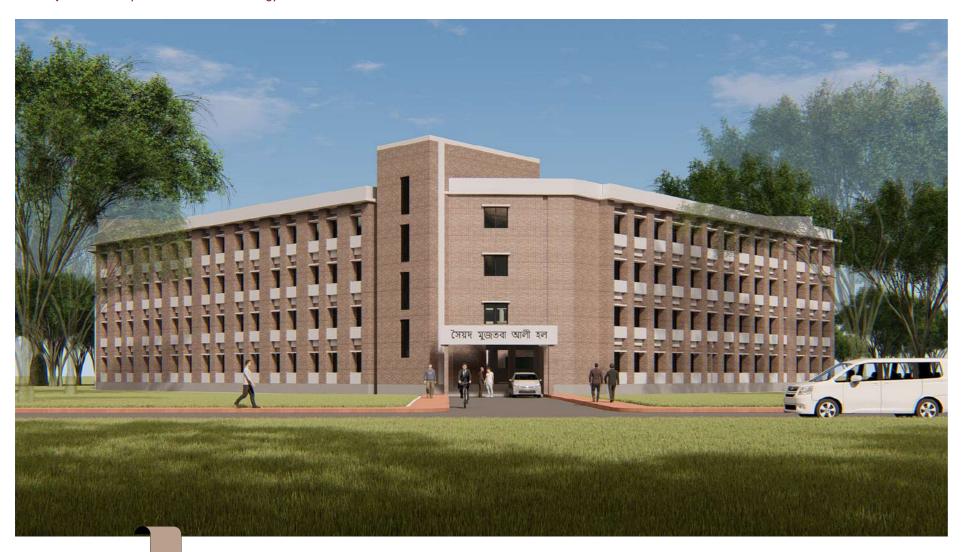

### KABI SUFIA KAMAL HALL

Dhaka University

Kabi Sufia Kamal Hall project for Dhaka University's 1000 female students, includes two 10-storied Student Hall buildings, an 11-storied Residential House Tutor Quarter, a 5-storied Dining block, and a 4-storied office Block with Visitors room, Substation & Generator Building. Meticulously designed with interior and exterior decoration works, this endeavor is poised to provide a modern, comfortable, and aesthetically pleasing accommodation for the university's female students.