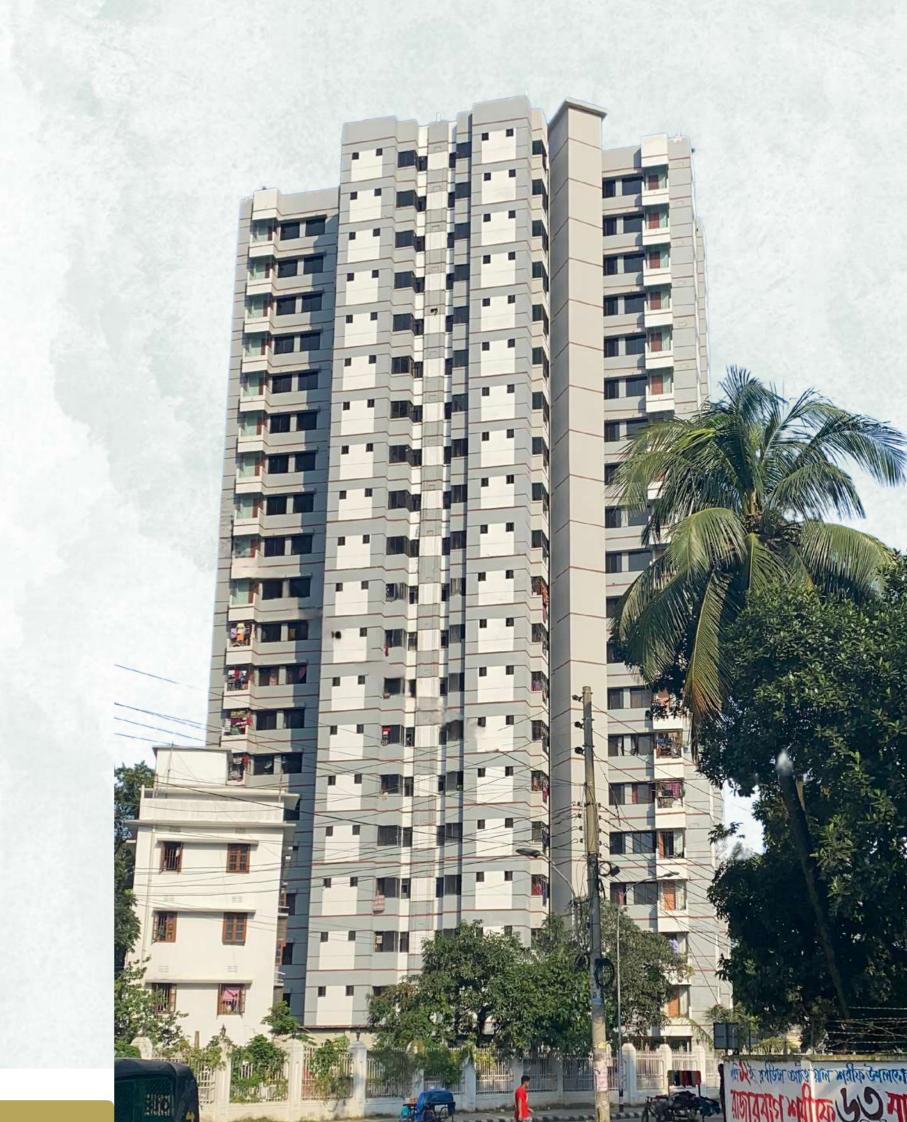

### **Shahid Sheikh Russel Tower**

Dhaka University

Introducing the 20-storied "Shahid Sheikh Russell Tower" project at Dhaka University, a distinctive endeavor in Dhaka University serving as a vertical tribute to vision and legacy.