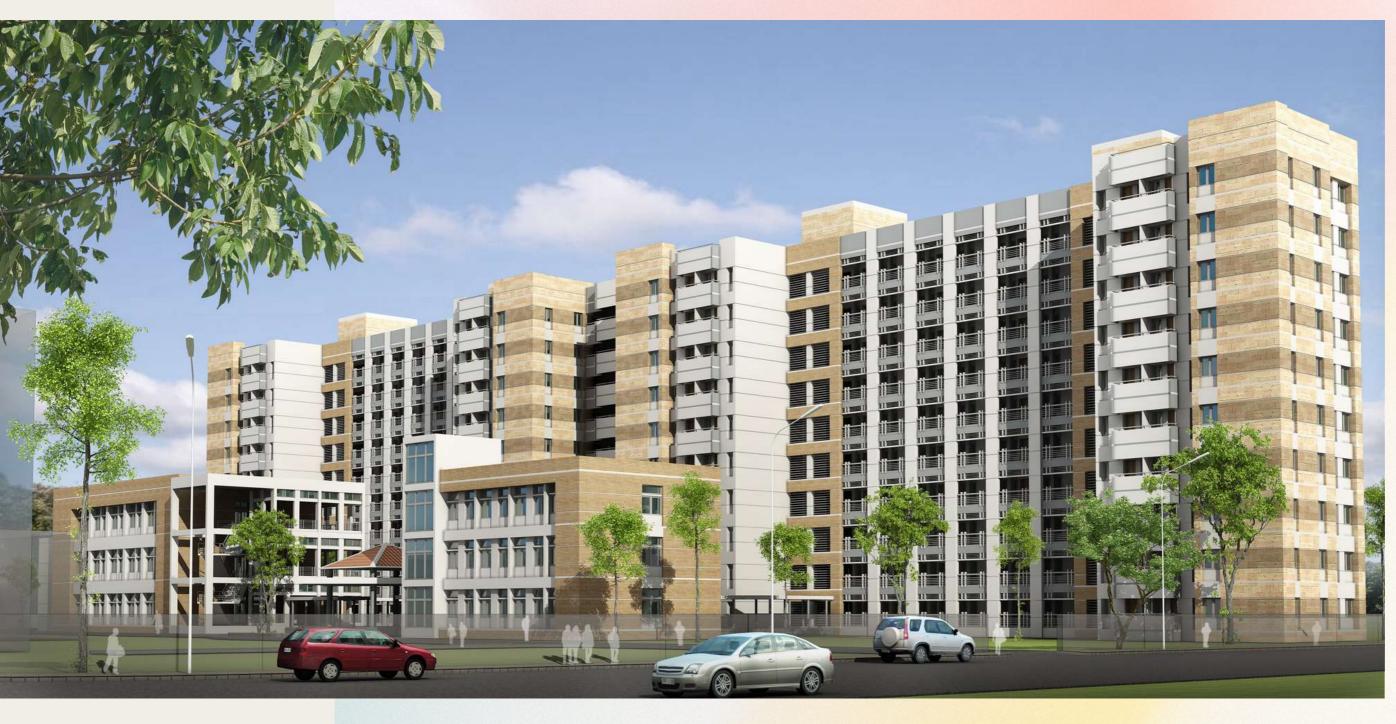

### KABI SUFIA KAMAL HALL

Dhaka University

Kabi Sufia Kamal Hall project for Dhaka University's 1000 female students, includes two 10-storied Student Hall buildings, an 11-storied Residential House Tutor Quarter, a 5-storied Dining block, and a 4-storied office Block with Visitors room, Substation & Generator Building. Meticulously designed with interior and exterior decoration works, this endeavor is poised to provide a modern, comfortable, and aesthetically pleasing accommodation for the university's female students.