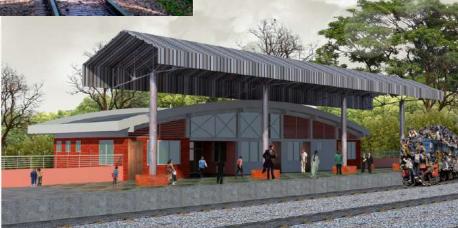

#### Bangladesh Railway Sector Improvement Project

(worked as Sub Consultant)

Bangladesh Railway Sector Improvement Project (as Sub Consultant). Construction of Rail way station buildings, Plat forms, Over bridges, staff quarters, equipment buildings etc.

Location: 13 No. Stations Tongi-Bhairab Railway station

Owner: Bangladesh Rail Way, Ministry of communication

Scope:

Preparation of Master plan, Lay out plan, Architectural design & drawings, Sanitary & plumbing design & drawings, Electrical design & drawings., Preparation of BOQ and technical Specification