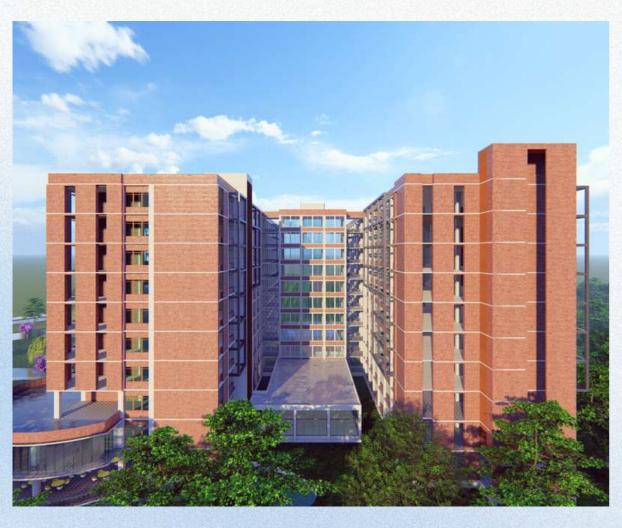

### KABI SUFIA KAMAL HALL

Dhaka University

Kabi Sufia Kamal Hall project for Dhaka University's 1000 female students, includes two 10-storied Student Hall buildings, an 11-storied Residential House Tutor Quarter, a 5-storied Dining block, and a 4-storied office Block with Visitors room, Substation & Generator Building. Meticulously designed with interior and exterior decoration works, this endeavor is poised to provide a modern, comfortable, and aesthetically pleasing accommodation for the university's female students.