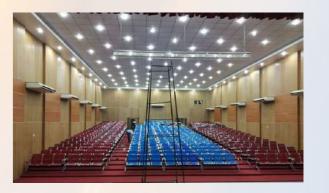

iversities





SREJANEE UPADESHTA LTD. SREJANEE UPADESHTA LTD.





Independent Tower

## Sher-e-Bangla Agricultural University (Phase-II)



Shahid Minar



Male Hall



Gate 1



Gate 2





### HAJEE MOHAMMED DANESH

SCIENCE & TECHNOLOGY UNIVERSITY

Our comprehensive construction initiative includes a 6-Storied Female Student Hall, Vertical Extensions of existing halls and buildings, a new Faculty Building with a robust foundation, a Utility Building, Health Care Centre extension, a Dairy House with a Bio-Gas Plant, and essential infrastructure such as Green Fencing Boundary Wall, Gate, RCC Block Road, Surface Drainage System, Electric Sub-Station, and Landscaping.











MINISTRY OF EDUCATION

## Jhenaidah Government Veterinary College

AUDITORIUM, GYMNASIUM & MEDICAL CENTER













ACADEMIC & ADMINISTRATIVE BUILDING

NORTH WESTERN UNIVERSITY









University of Rajshahi
Bangamata Fazilatunnessa Residential Hall



#### MASTERPLAN on 1500 Acre Land



Proposed

## Khulna Agricultural University



Presenting our visionary proposed plan for Khulna Agricultural University, a testament to thoughtful design and functionality. Our plan integrates state-of-the-art facilities, green spaces, and advanced infrastructure to foster a conducive environment for agricultural education and research.

















Administration Building









BIWTA

Office Building



BIWTA

# **RAJUK**

## **Ministry of Housing & Public Housing**

11 Nos. & 5 Nos. Multi-storied Residential Apartments

11 Nos. and 5 nos. Multi-storied Residential Apartment Building including Basemen